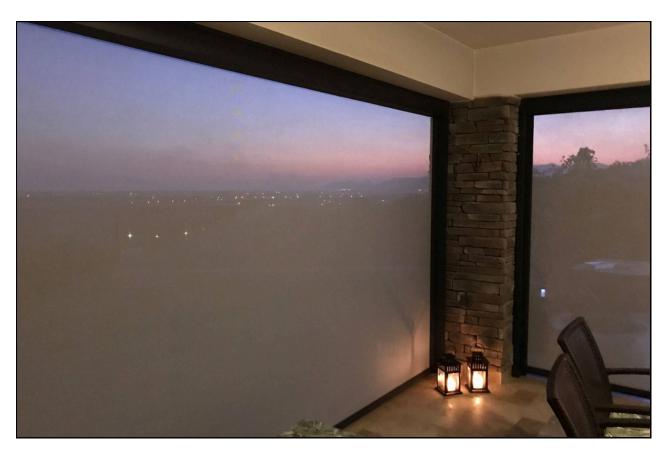

**Water and Stain Resistance :** Fabrics with waterproof or water-repellent coatings are commonly employed in ZIP curtain systems. This prevents water penetration during rainy weather.

**Light Permeability Control:** ZIP curtain fabrics are designed to regulate the entry of light. Consequently, users can adjust the curtain according to their preferences, enabling them to achieve the desired level of illumination indoors.

**Air Circulation :** The permeability of the fabric is a crucial factor in ZIP curtain systems. Ensuring air circulation facilitates ventilation in the space and eases temperature control, particularly in warm weather.