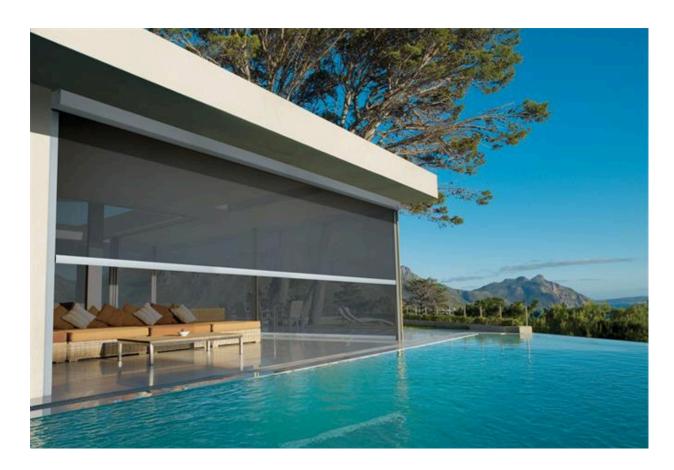

# ZIP CURTAIN

#### Design

The ZIP curtain system features a sleek design coupled with modern and innovative functionalities. This system can be controlled remotely and has the capability to open and close both vertically and horizontally, depending on the space. It is quite ergonomic.