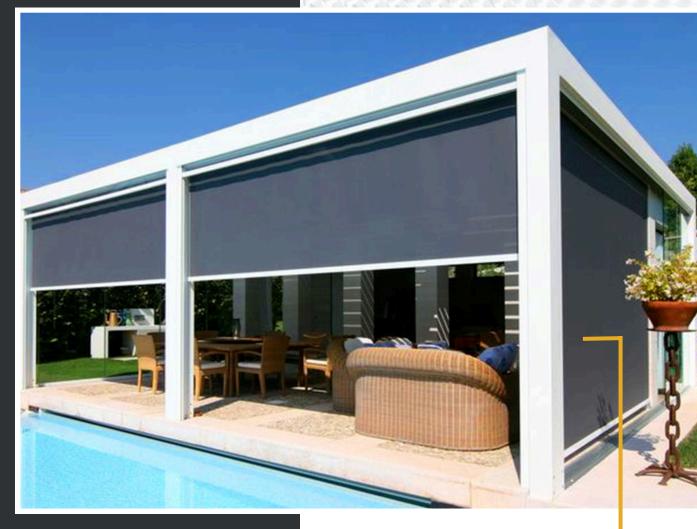

# ZIP CURTAIN

#### Design

The ZIP curtain system features a sleek design coupled with modern and innovative functionalities. This system can be controlled remotely and has the capability to open and close both vertically and horizontally, depending on the space. It is quite ergonomic.