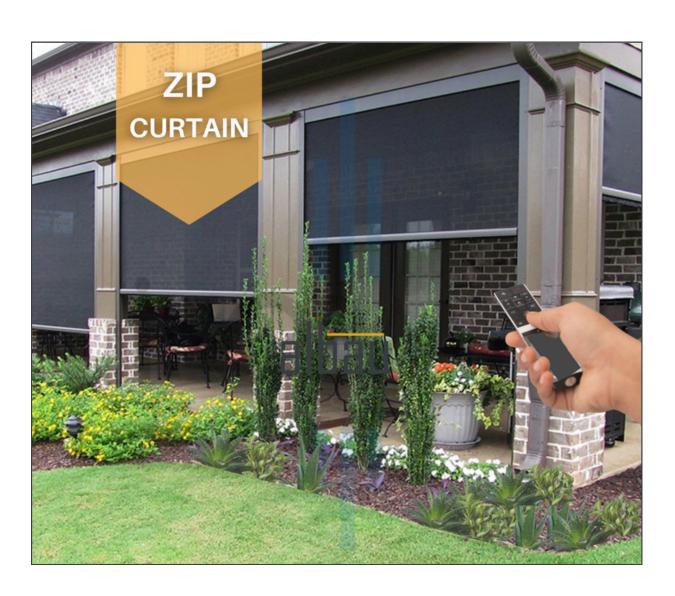

# ZIP CURTAIN

#### Design

The ZIP curtain system features a sleek design coupled with modern and innovative functionalities. This system can be controlled remotely and has the capability to open and close both vertically and horizontally, depending on the space. It is quite ergonomic.

**Protectiveness:** Prevents the entry of flies and insects into your space.

Delivery Time: 2 - 4 weeks

Engine: **SOMFY** 

Warranty: 2 years

These features support the general use of ZIP curtain fabrics in outdoor applications, offering a durable and functional solution for open-air spaces. We use top-tier fabrics in our products.