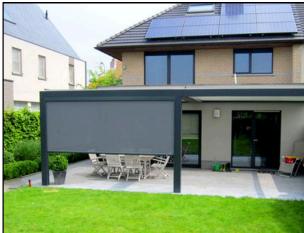

# ZIP CURTAIN

Albau Aluminum & Glass System LLC, provides solutions for seasonal problems like movable roof, winter garden, guillotine glass, sliding glass, garden fence, zip curtain and windbreak that can all be integrated with your smart phone so that you can have all the control at your finger tip.

#### Design

The ZIP curtain system features a sleek design coupled with modern and innovative functionalities. This system can be controlled remotely and has the capability to open and close both vertically and horizontally, depending on the space. It is quite ergonomic.