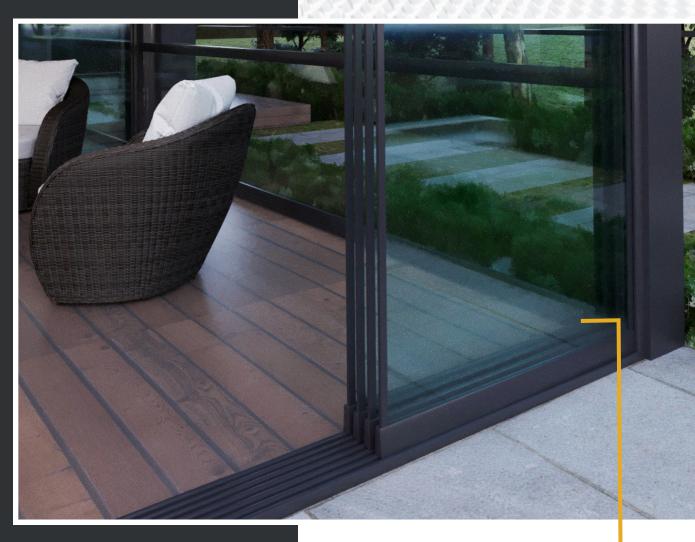

### Design

The system wings (right or left) have the feature of being able to be gathered to the desired point. They provide harmony between indoor and outdoor spaces through their sliding wings. Thanks to the bearings used in the lower parts, they allow easy and silent opening and closing.

The Sliding Glass System consists of horizontally sliding panels. Depending on the profile type, the system uses 5/16" (8mm) tempered glass or 5/32+15/32+5/32" (4+12+4 mm) tempered insulated glass units.

#### Introduction

Sliding glass systems are elegant and modern in appearance. They have a wide field of view and can be used in the outdoor openings of homes, office partitions, restaurants and similar shops.

Tempered and insulated-glazed glasses used in sliding glass systems help maintain indoor temperature while minimizing energy losses from external factors.

The drainage channels in the bottom rail profile of the system provide waterproofing. Since the panels are vertically mounted with aluminum clips, the wind resistance is higher and more protective compared to standard systems. The security of the system is ensured with key or keyless lock systems.