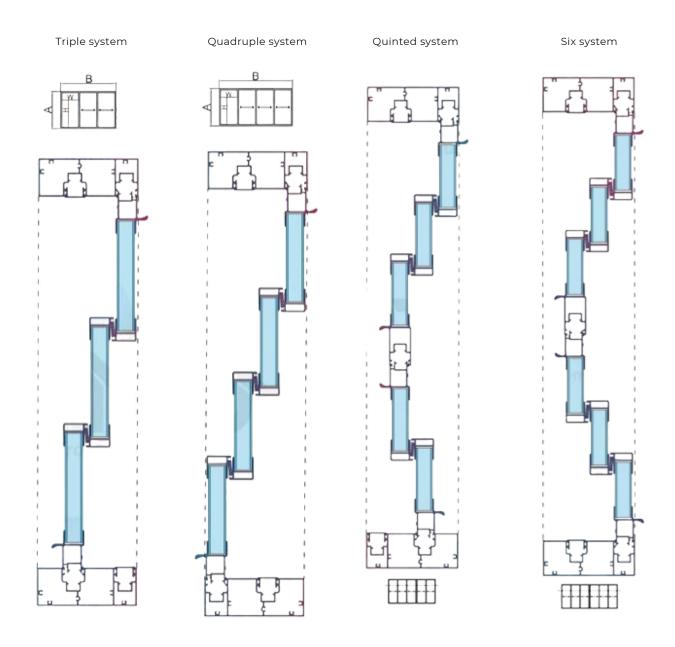

## **Dimensions**

| Max. Width   | Max. Height         | Glass Type Rail Width                                             |                   |                   | Panel Width       |                             |
|--------------|---------------------|-------------------------------------------------------------------|-------------------|-------------------|-------------------|-----------------------------|
| Project Size | 110.2"<br>(2800 mm) | Monolithic Glass<br>5/16" Tempered<br>(8 mm)                      | Triple<br>rail    | Quadruple<br>rail | Quintet<br>rail   | Max.<br>47.24"<br>(1200 mm) |
|              |                     |                                                                   | 4.05"<br>(103 mm) | 5.39"<br>(137 mm) | 6.77"<br>(172 mm) |                             |
| Project Size | 110.2"<br>(2800 mm) | Insulated Glass Unit<br>5/32+15/32+5/32" Tempered<br>(4+12 +4 mm) | Triple<br>rail    | Quadruple<br>rail | Quintet<br>rail   | Max.<br>47.24"<br>(1200 mm) |
|              |                     |                                                                   | 4.05"<br>(103 mm) | 5.39"<br>(137 mm) | 6.77"<br>(172 mm) |                             |