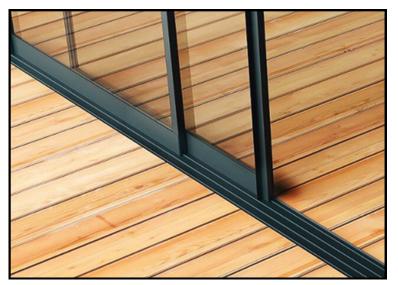

Tempered and insulated-glazed glasses used in sliding glass systems help maintain indoor temperature while minimizing energy losses from external factors.

The drainage channels in the bottom rail profile of the system provide waterproofing. Since the panels are vertically mounted with aluminum clips, the wind resistance is higher and more protective compared to standard systems. The security of the system is ensured with key or keyless lock systems.