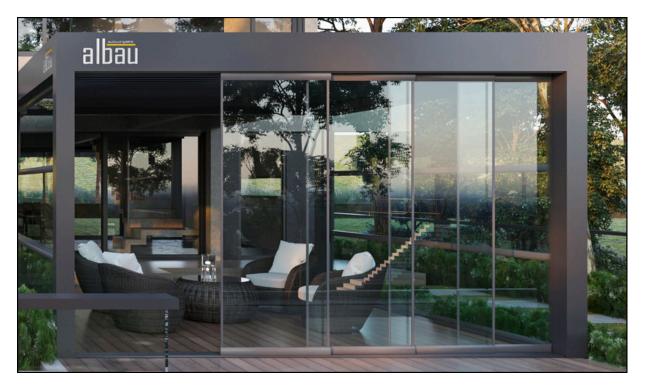

### Design

The system wings (right or left) have the feature of being able to be gathered to the desired point. They provide harmony between indoor and outdoor spaces through their sliding wings. Thanks to the bearings used in the lower parts, they allow easy and silent opening and closing.

The Sliding Glass System consists of horizontally sliding panels. Depending on the profile type, the system uses 5/16" (8mm) tempered glass or 5/32+15/32+5/32" (4+12+4 mm) tempered insulated glass units.

#### Introduction

Sliding glass systems are elegant and modern in appearance. They have a wide field of view and can be used in the outdoor openings of homes, office partitions, restaurants and similar shops.

Tempered and insulated-glazed glasses used in sliding glass systems help maintain indoor temperature while minimizing energy losses from external factors.

The drainage channels in the bottom rail profile of the system provide waterproofing. Since the panels are vertically mounted with aluminum clips, the wind resistance is higher and more protective compared to standard systems. The security of the system is ensured with key or keyless lock systems.