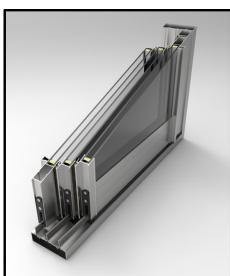

The Sliding Glass System consists of horizontally sliding panels. Depending on the profile type, the system uses 5/16" (8mm) tempered glass or 5/32+15/32+5/32" (4+12+4 mm) tempered insulated glass units.

Tempered and insulated-glazed glasses used in sliding glass systems help maintain indoor temperature while minimizing energy losses from external factors.

The drainage channels in the bottom rail profile of the system provide waterproofing. Since the panels are vertically mounted with aluminum clips, the wind resistance is higher and more protective compared to standard systems. The security of the system is ensured with key or keyless lock systems.