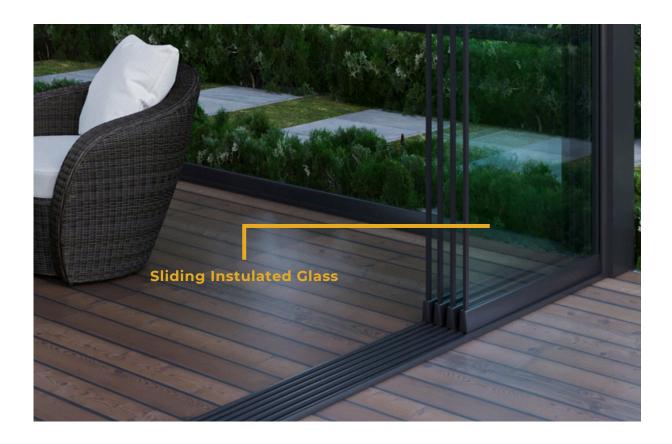

### Design

The system wings (right or left) have the feature of being able to be gathered to the desired point. They provide harmony between indoor and outdoor spaces through their sliding wings. Thanks to the bearings used in the lower parts, they allow easy and silent opening and closing.

The Sliding Glass System consists of horizontally sliding panels. Depending on the profile type, the system uses 5/16" (8mm) tempered glass or 5/32+15/32+5/32" (4+12+4 mm) tempered insulated glass units.

#### Introduction

Sliding glass systems are elegant and modern in appearance. They have a wide field of view and can be used in the outdoor openings of homes, office partitions, restaurants and similar shops.

Tempered and insulated-glazed glasses used in sliding glass systems help maintain indoor temperature while minimizing energy losses from external factors.

The drainage channels in the bottom rail profile of the system provide waterproofing. Since the panels are vertically mounted with aluminum clips, the wind resistance is higher and more protective compared to standard systems. The security of the system is ensured with key or keyless lock systems.