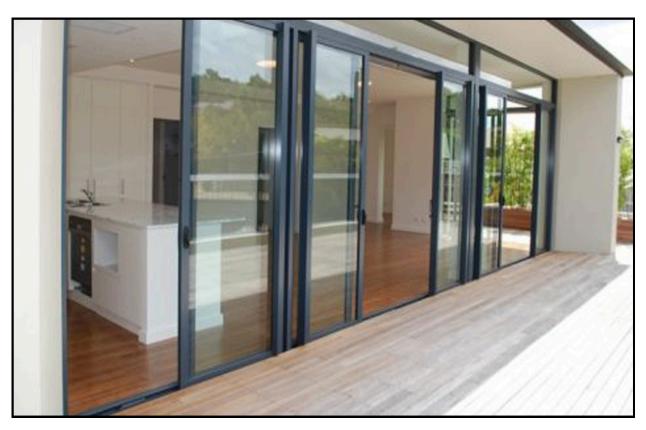

### Design

The system wings (right or left) have the feature of being able to be gathered to the desired point. They provide harmony between indoor and outdoor spaces through their sliding wings. Thanks to the bearings used in the lower parts, they allow easy and silent opening and closing.

The Sliding Glass System consists of horizontally sliding panels. Depending on the profile type, the system uses 5/16" (8mm) tempered glass or 5/32+15/32+5/32" (4+12+4 mm) tempered insulated glass units.

#### Introduction

Sliding glass systems are elegant and modern in appearance. They have a wide field of view and can be used in the outdoor openings of homes, office partitions, restaurants and similar shops.