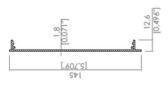

| Torque           | Revolution | Max. Width          | Max. Height         |                   |
| Vision 1 | Chain                | Monolithic Glass        | 5/16" Tempered<br>(8 mm)                     | 120 Nm           | 11 Rpm     | 157,5"<br>(4000 mm) | 137,8"<br>(3500 mm) | 4,33"<br>(110 mm) |
| Vision 2 | Chain                | Insulated Glass<br>Unit | 3/16 + 9/16 + 3/16" Tempered<br>(5 +14+5 mm) | 120 Nm           | 11 Rpm     | 125,9"<br>(3200 mm) | 137,8"<br>(3500 mm) | 4,92"<br>(125 mm) |
| Vision 3 | Chain                | Insulated Glass<br>Unit | 3/16 + 9/16 + 3/16" Tempered<br>(5 +14+5 mm) | 120 Nm           | 11 Rpm     | 125,9"<br>(3200 mm) | 137,8"<br>(3500 mm) | 4,92"<br>(125 mm) |





# **Project Examples**







## **Profile Details**



















## **Profile Details**



SOMFY RTS 120 NW / 110V engine is used in the systems.

# aluminum systems aluminum systems

Modern en Aluminum Closing Solutions

+1(908)-2659740

## Office

375 Green St. Teterboro / NJ 07608

### **Factory**

22 Commerce Rd. Unit H Fairfield / NJ 07004

www.albau-usa.com info@albau-usa.com