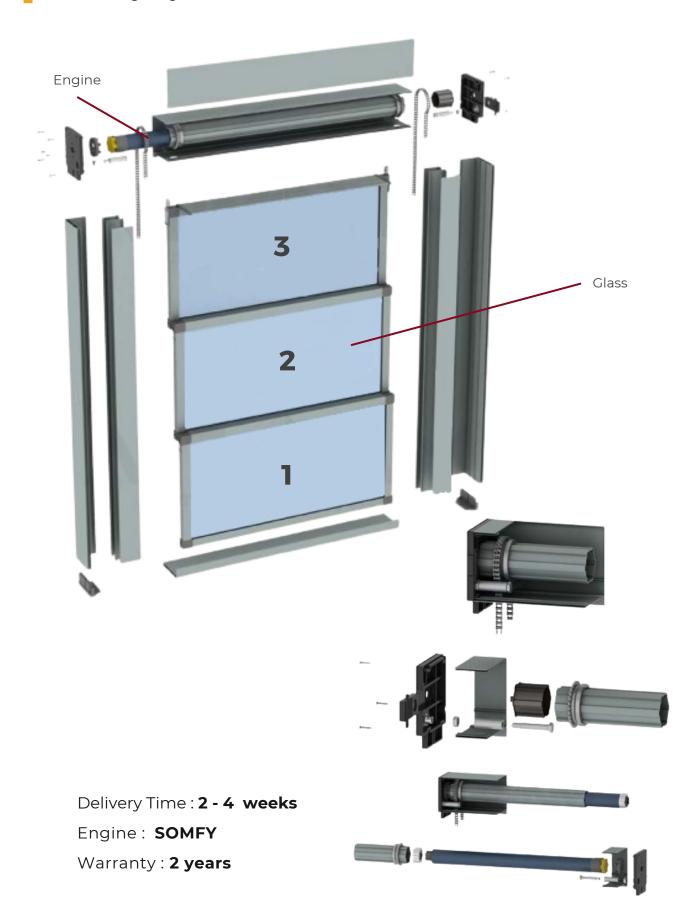

## **Profile Details**

## **Profile Details**

SOMFY RTS 120 NW / 110V engine is used in the systems.