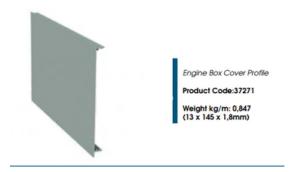

| Torque           | Revolution | Max. Width          | Max. Height         |                   |
| Vision 1 | Chain                | Monolithic Glass        | 5/16" Tempered<br>(8 mm)                     | 120 Nm           | 11 Rpm     | 157,5"<br>(4000 mm) | 137,8"<br>(3500 mm) | 4,33"<br>(110 mm) |
| Vision 2 | Chain                | Insulated Glass<br>Unit | 3/16 + 9/16 + 3/16" Tempered<br>(5 +14+5 mm) | 120 Nm           | 11 Rpm     | 125,9"<br>(3200 mm) | 137,8"<br>(3500 mm) | 4,92"<br>(125 mm) |
| Vision 3 | Chain                | Insulated Glass<br>Unit | 3/16 + 9/16 + 3/16" Tempered<br>(5 +14+5 mm) | 120 Nm           | 11 Rpm     | 125,9"<br>(3200 mm) | 137,8"<br>(3500 mm) | 4,92"<br>(125 mm) |





# **Project Examples**







## **Profile Details**



















## **Profile Details**



SOMFY RTS 120 NW / 110V engine is used in the systems.

# aluminum systems aluminum systems

Modern en Aluminum Closing Solutions

+1(908)-2659740

## Office

375 Green St. Teterboro / NJ 07608

### **Factory**

22 Commerce Rd. Unit H Fairfield / NJ 07004

www.albau-usa.com info@albau-usa.com