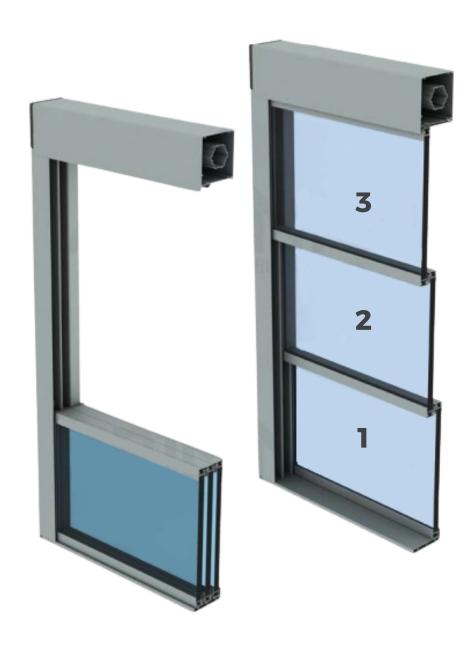

## **Profile Details**

## **Profile Details**

SOMFY RTS 120 NW / 110V engine is used in the systems.