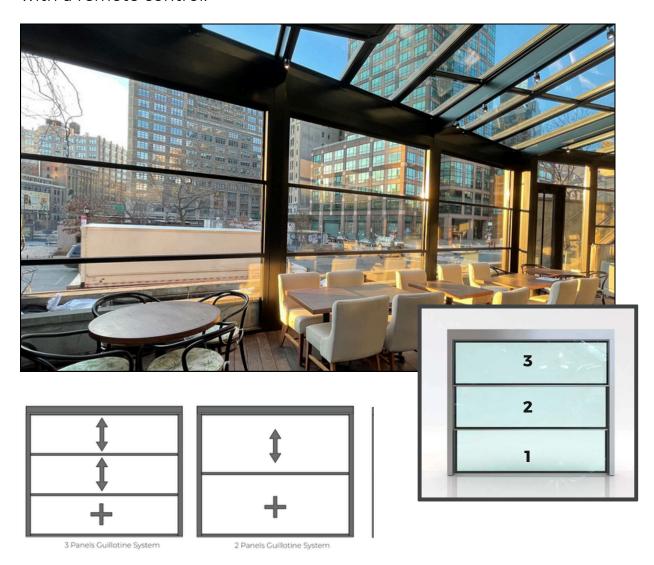

## Design

Guillotine window systems are systems where windows open vertically with a remote control.

Depending on the measurements and the project, it operates by the vertical opening and closing of 2 or 3 glass panels, overlapping each other.

They are easy to clean and hygienic, adding a stylish and modern look to the space.

Fixed panels serve as railings when in the closed position.

Guillotine window systems are used in residences, cafes, restaurants, villas, farmhouses, winter gardens, and many other areas. We can custom manufacture guillotine windows in desired dimensions, offering various color options to match your style.