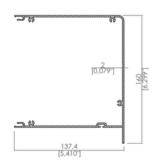

| Torque           | Revolution | Max. Width          | Max. Height         |                   |
| Vision 1 | Chain                | Monolithic Glass        | 5/16" Tempered<br>(8 mm)                     | 120 Nm           | 11 Rpm     | 157,5"<br>(4000 mm) | 137,8"<br>(3500 mm) | 4,33"<br>(110 mm) |
| Vision 2 | Chain                | Insulated Glass<br>Unit | 3/16 + 9/16 + 3/16" Tempered<br>(5 +14+5 mm) | 120 Nm           | 11 Rpm     | 125,9"<br>(3200 mm) | 137,8"<br>(3500 mm) | 4,92"<br>(125 mm) |
| Vision 3 | Chain                | Insulated Glass<br>Unit | 3/16 + 9/16 + 3/16" Tempered<br>(5 +14+5 mm) | 120 Nm           | 11 Rpm     | 125,9"<br>(3200 mm) | 137,8"<br>(3500 mm) | 4,92"<br>(125 mm) |





# **Project Examples**







## **Profile Details**



















## **Profile Details**



SOMFY RTS 120 NW / 110V engine is used in the systems.

# aluminum systems aluminum systems

Modern en Aluminum Closing Solutions

+1(908)-2659740

## Office

375 Green St. Teterboro / NJ 07608

### **Factory**

22 Commerce Rd. Unit H Fairfield / NJ 07004

www.albau-usa.com info@albau-usa.com