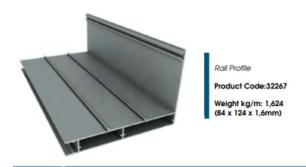

| Torque           | Revolution | Max. Width          | Max. Height         |                   |
| Vision 1 | Chain                | Monolithic Glass        | 5/16" Tempered<br>(8 mm)                     | 120 Nm           | 11 Rpm     | 157,5"<br>(4000 mm) | 137,8"<br>(3500 mm) | 4,33"<br>(110 mm) |
| Vision 2 | Chain                | Insulated Glass<br>Unit | 3/16 + 9/16 + 3/16" Tempered<br>(5 +14+5 mm) | 120 Nm           | 11 Rpm     | 125,9"<br>(3200 mm) | 137,8"<br>(3500 mm) | 4,92"<br>(125 mm) |
| Vision 3 | Chain                | Insulated Glass<br>Unit | 3/16 + 9/16 + 3/16" Tempered<br>(5 +14+5 mm) | 120 Nm           | 11 Rpm     | 125,9"<br>(3200 mm) | 137,8"<br>(3500 mm) | 4,92"<br>(125 mm) |





# **Project Examples**







## **Profile Details**



















## **Profile Details**



SOMFY RTS 120 NW / 110V engine is used in the systems.

# aluminum systems aluminum systems

Modern en Aluminum Closing Solutions

+1(908)-2659740

## Office

375 Green St. Teterboro / NJ 07608

### **Factory**

22 Commerce Rd. Unit H Fairfield / NJ 07004

www.albau-usa.com info@albau-usa.com