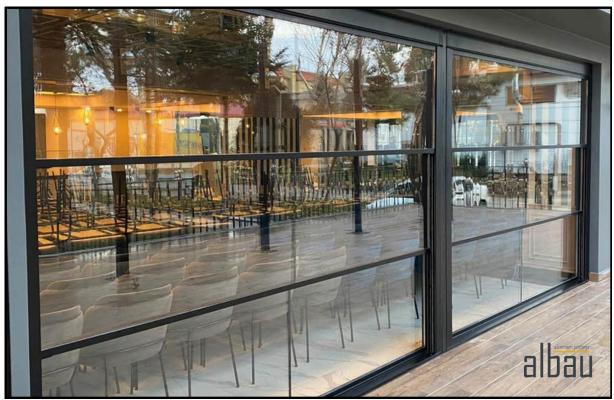

| Glass Combination                            | Torque           | Revolution | Max. Width          | Max. Height         |                   |
| Vision 1 | Chain                | Monolithic Glass        | 5/16" Tempered<br>(8 mm)                     | 120 Nm           | 11 Rpm     | 157,5"<br>(4000 mm) | 137,8"<br>(3500 mm) | 4,33"<br>(110 mm) |
| Vision 2 | Chain                | Insulated Glass<br>Unit | 3/16 + 9/16 + 3/16" Tempered<br>(5 +14+5 mm) | 120 Nm           | 11 Rpm     | 125,9"<br>(3200 mm) | 137,8"<br>(3500 mm) | 4,92"<br>(125 mm) |
| Vision 3 | Chain                | Insulated Glass<br>Unit | 3/16 + 9/16 + 3/16" Tempered<br>(5 +14+5 mm) | 120 Nm           | 11 Rpm     | 125,9"<br>(3200 mm) | 137,8"<br>(3500 mm) | 4,92"<br>(125 mm) |





# **Project Examples**







## **Profile Details**



















## **Profile Details**



SOMFY RTS 120 NW / 110V engine is used in the systems.

# aluminum systems aluminum systems

Modern en Aluminum Closing Solutions

+1(908)-2659740

## Office

375 Green St. Teterboro / NJ 07608

### **Factory**

22 Commerce Rd. Unit H Fairfield / NJ 07004

www.albau-usa.com info@albau-usa.com