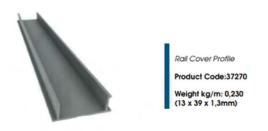

| Torque           | Revolution | Max. Width          | Max. Height         |                   |
| Vision 1 | Chain                | Monolithic Glass        | 5/16" Tempered<br>(8 mm)                     | 120 Nm           | 11 Rpm     | 157,5"<br>(4000 mm) | 137,8"<br>(3500 mm) | 4,33"<br>(110 mm) |
| Vision 2 | Chain                | Insulated Glass<br>Unit | 3/16 + 9/16 + 3/16" Tempered<br>(5 +14+5 mm) | 120 Nm           | 11 Rpm     | 125,9"<br>(3200 mm) | 137,8"<br>(3500 mm) | 4,92"<br>(125 mm) |
| Vision 3 | Chain                | Insulated Glass<br>Unit | 3/16 + 9/16 + 3/16" Tempered<br>(5 +14+5 mm) | 120 Nm           | 11 Rpm     | 125,9"<br>(3200 mm) | 137,8"<br>(3500 mm) | 4,92"<br>(125 mm) |





# **Project Examples**







## **Profile Details**



















## **Profile Details**



SOMFY RTS 120 NW / 110V engine is used in the systems.

# aluminum systems aluminum systems

Modern en Aluminum Closing Solutions

+1(908)-2659740

## Office

375 Green St. Teterboro / NJ 07608

### **Factory**

22 Commerce Rd. Unit H Fairfield / NJ 07004

www.albau-usa.com info@albau-usa.com