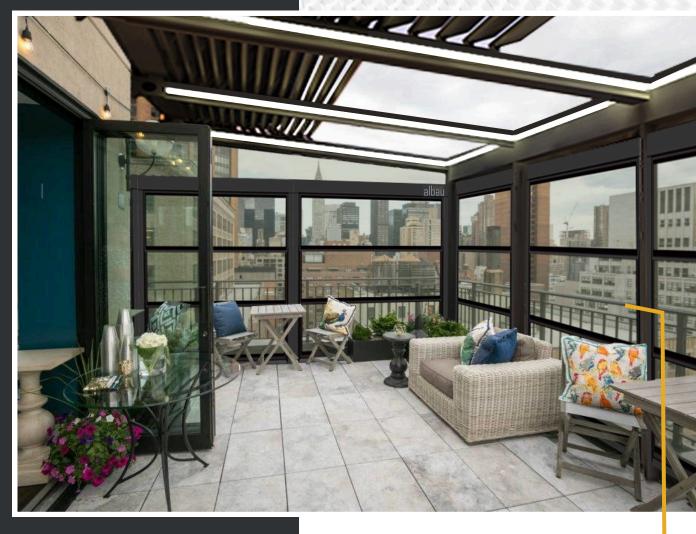

Albau Aluminum & Glass System LLC, provides solutions for seasonal problems like movable roof, winter garden, guillotine glass, sliding glass, garden fence, zip curtain and windbreak that can all be integrated with your smart phone so that you can have all the control at your finger tip.

They are easy to clean and hygienic, adding a stylish and modern look to the space.

Fixed panels serve as railings when in the closed position.

Guillotine window systems are used in residences, cafes, restaurants, villas, farmhouses, winter gardens, and many other areas. We can custom manufacture guillotine windows in desired dimensions, offering various color options to match your style.