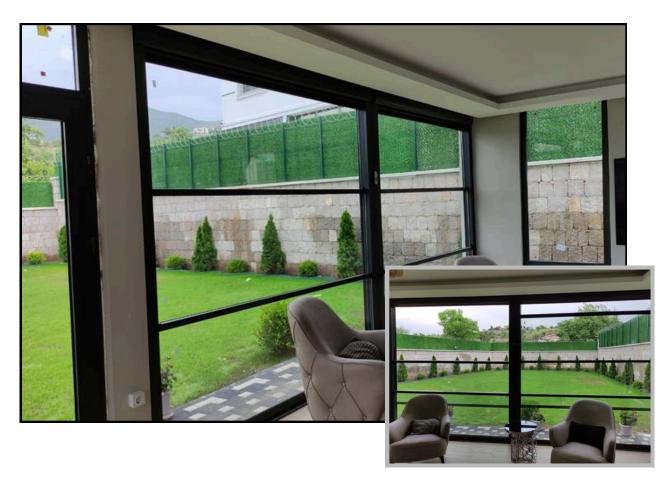

## Design

Guillotine window systems are systems where windows open vertically with a remote control.

Depending on the measurements and the project, it operates by the vertical opening and closing of 2 or 3 glass panels, overlapping each other.

#### Introduction

Resistant to cracking and breaking with high-strength tempered glass and a sturdy aluminum frame, they are durable against all types of weather conditions.

In smart and technological guillotine window systems, double glazing is used to reduce heat transfer, providing better energy efficiency and sound insulation.

They are easy to clean and hygienic, adding a stylish and modern look to the space.

Fixed panels serve as railings when in the closed position.

Guillotine window systems are used in residences, cafes, restaurants, villas, farmhouses, winter gardens, and many other areas. We can custom manufacture guillotine windows in desired dimensions, offering various color options to match your style.