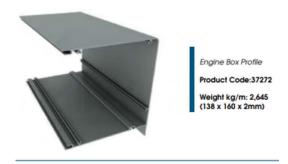

## **Profile Details**

## **Profile Details**

SOMFY RTS 120 NW / 110V engine is used in the systems.