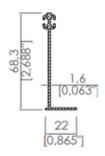

| Torque           | Revolution | Max. Width          | Max. Height         |                   |
| Vision 1 | Chain                | Monolithic Glass        | 5/16" Tempered<br>(8 mm)                     | 120 Nm           | 11 Rpm     | 157,5"<br>(4000 mm) | 137,8"<br>(3500 mm) | 4,33"<br>(110 mm) |
| Vision 2 | Chain                | Insulated Glass<br>Unit | 3/16 + 9/16 + 3/16" Tempered<br>(5 +14+5 mm) | 120 Nm           | 11 Rpm     | 125,9"<br>(3200 mm) | 137,8"<br>(3500 mm) | 4,92"<br>(125 mm) |
| Vision 3 | Chain                | Insulated Glass<br>Unit | 3/16 + 9/16 + 3/16" Tempered<br>(5 +14+5 mm) | 120 Nm           | 11 Rpm     | 125,9"<br>(3200 mm) | 137,8"<br>(3500 mm) | 4,92"<br>(125 mm) |





# **Project Examples**







## **Profile Details**



















## **Profile Details**



SOMFY RTS 120 NW / 110V engine is used in the systems.

# aluminum systems aluminum systems

Modern en Aluminum Closing Solutions

+1(908)-2659740

## Office

375 Green St. Teterboro / NJ 07608

### **Factory**

22 Commerce Rd. Unit H Fairfield / NJ 07004

www.albau-usa.com info@albau-usa.com