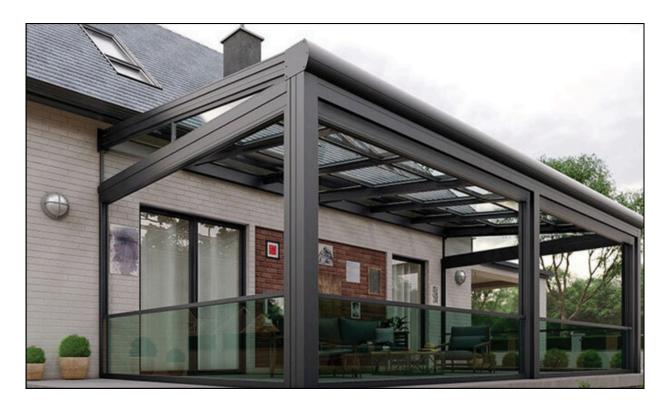

# **GUILLOTINE GLASS**

**Instulated & Tempered** 

## Design

Guillotine window systems are systems where windows open vertically with a remote control.

Depending on the measurements and the project, it operates by the vertical opening and closing of 2 or 3 glass panels, overlapping each other.

They are easy to clean and hygienic, adding a stylish and modern look to the space.

Fixed panels serve as railings when in the closed position.

Guillotine window systems are used in residences, cafes, restaurants, villas, farmhouses, winter gardens, and many other areas. We can custom manufacture guillotine windows in desired dimensions, offering various color options to match your style.

# **Project Examples**