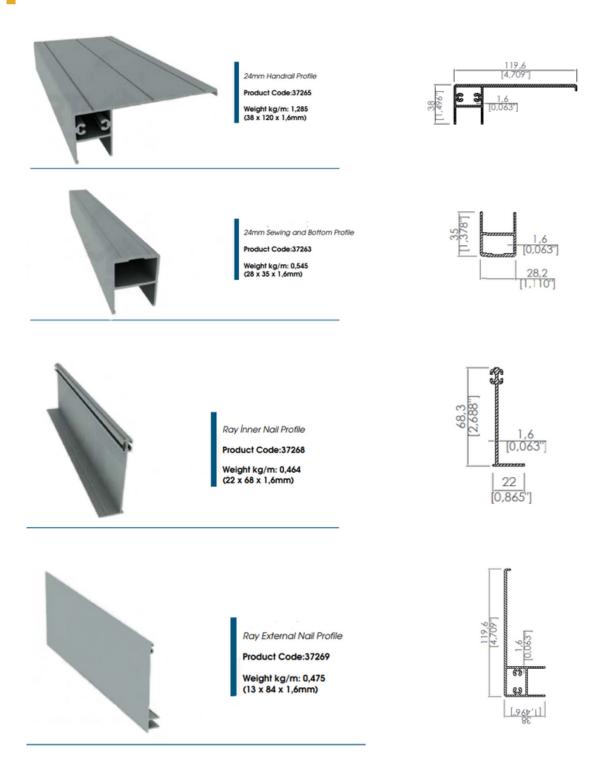

| Revolution | Max. Width          | Max. Height         |                   |
| Vision 1 | Chain                | Monolithic Glass        | 5/16" Tempered<br>(8 mm)                     | 120 Nm           | 11 Rpm     | 157,5"<br>(4000 mm) | 137,8"<br>(3500 mm) | 4,33"<br>(110 mm) |
| Vision 2 | Chain                | Insulated Glass<br>Unit | 3/16 + 9/16 + 3/16" Tempered<br>(5 +14+5 mm) | 120 Nm           | 11 Rpm     | 125,9"<br>(3200 mm) | 137,8"<br>(3500 mm) | 4,92"<br>(125 mm) |
| Vision 3 | Chain                | Insulated Glass<br>Unit | 3/16 + 9/16 + 3/16" Tempered<br>(5 +14+5 mm) | 120 Nm           | 11 Rpm     | 125,9"<br>(3200 mm) | 137,8"<br>(3500 mm) | 4,92"<br>(125 mm) |





# **Project Examples**







## **Profile Details**



















## **Profile Details**



SOMFY RTS 120 NW / 110V engine is used in the systems.

# aluminum systems aluminum systems

Modern en Aluminum Closing Solutions

+1(908)-2659740

## Office

375 Green St. Teterboro / NJ 07608

### **Factory**

22 Commerce Rd. Unit H Fairfield / NJ 07004

www.albau-usa.com info@albau-usa.com