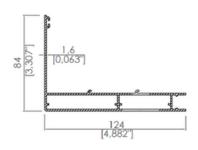

| Torque           | Revolution | Max. Width          | Max. Height         |                   |
| Vision 1 | Chain                | Monolithic Glass        | 5/16" Tempered<br>(8 mm)                     | 120 Nm           | 11 Rpm     | 157,5"<br>(4000 mm) | 137,8"<br>(3500 mm) | 4,33"<br>(110 mm) |
| Vision 2 | Chain                | Insulated Glass<br>Unit | 3/16 + 9/16 + 3/16" Tempered<br>(5 +14+5 mm) | 120 Nm           | 11 Rpm     | 125,9"<br>(3200 mm) | 137,8"<br>(3500 mm) | 4,92"<br>(125 mm) |
| Vision 3 | Chain                | Insulated Glass<br>Unit | 3/16 + 9/16 + 3/16" Tempered<br>(5 +14+5 mm) | 120 Nm           | 11 Rpm     | 125,9"<br>(3200 mm) | 137,8"<br>(3500 mm) | 4,92"<br>(125 mm) |





# **Project Examples**







## **Profile Details**



















## **Profile Details**



SOMFY RTS 120 NW / 110V engine is used in the systems.

# aluminum systems aluminum systems

Modern en Aluminum Closing Solutions

+1(908)-2659740

## Office

375 Green St. Teterboro / NJ 07608

### **Factory**

22 Commerce Rd. Unit H Fairfield / NJ 07004

www.albau-usa.com info@albau-usa.com