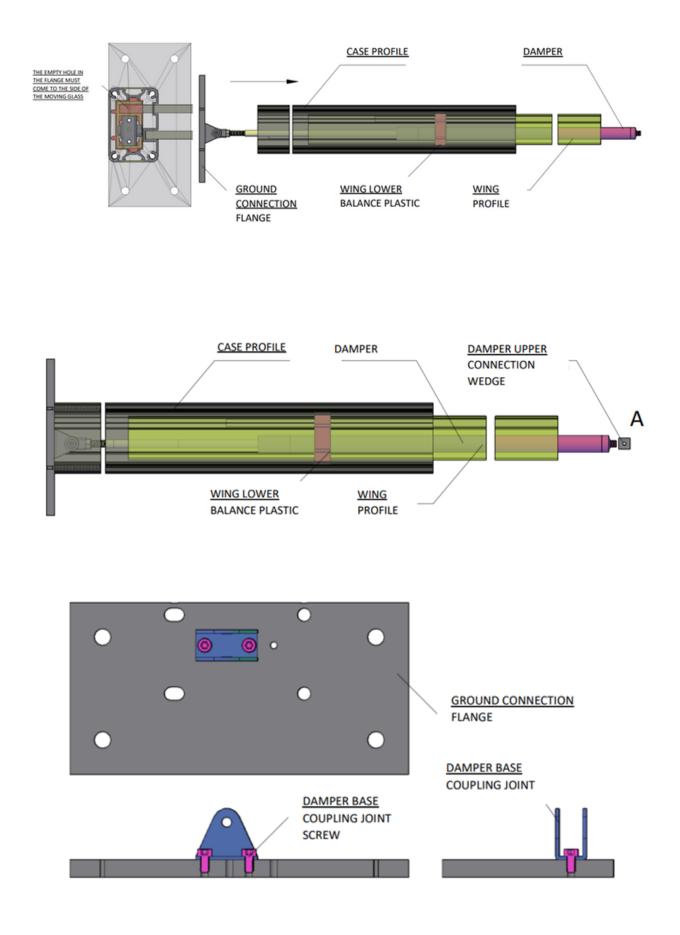

### Details

- 1- Windbreaker Case Profile
- 2- Windbreaker 1 Wing Profile
- 3- Glass (5/16" Monolithic Tempered )
- 4- Windbreaker Ground Fixing Flange
- 5- Windbreaker Damper
- 6- Wing Top Plastic, Right
- 7- Damper Top Connecting Wedge Screw
- 8- Damper Top Link Wedge
- 9- Case Top Inner Cover Plastic, Right
- 10- Wing Stop Profile
- 11- Wing Lower Balance Plastic, Right
- 12- Damper Bottom Connection Spring
- 13- Damper Bottom Connection Spring Adj. Nut
- 14- Ground Flange Connection Bolt
- 15- Damper Bottom Coupling Joint