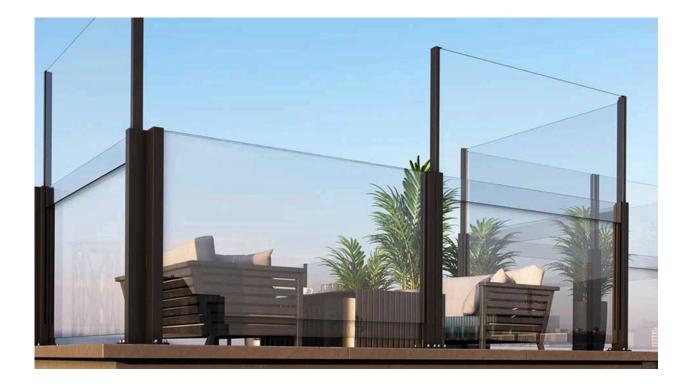

## Design

Windbreaker systems are a product that elevates spaces architecturally and aesthetically. Each system can be designed to a max. height of 6 feet and a max. width of 6.5 feet.

It is a highly preferred solution for businesses such as cafes and restaurants. In addition to its windbreaking feature, the Piston System also serves as a railing, enclosing the seating area of your spaces and becoming a functional element.

Modular Design : Modular design allows the system to be easily adapted to different needs and spaces. Customizability in different sizes and shapes provides users with extensive design flexibility.

2 Years Warranty