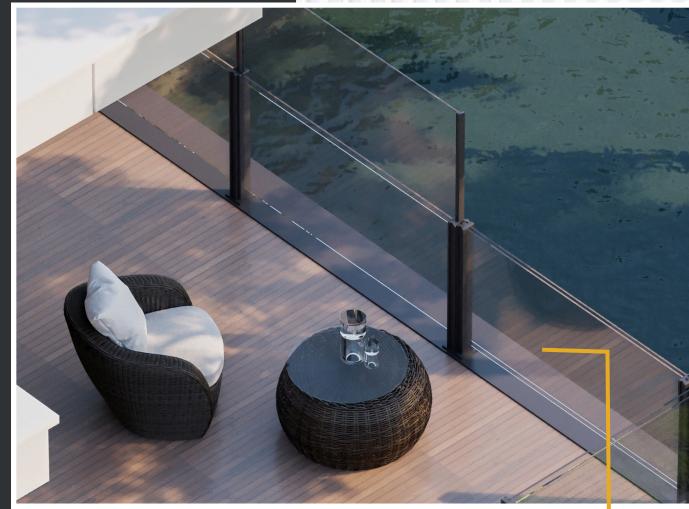

## Design

Windbreaker systems are a product that elevates spaces architecturally and aesthetically. Each system can be designed to a max. height of 6 feet and a max. width of 6.5 feet.

It is a highly preferred solution for businesses such as cafes and restaurants. In addition to its windbreaking feature, the Piston System also serves as a railing, enclosing the seating area of your spaces and becoming a functional element.

Modular Design : Modular design allows the system to be easily adapted to different needs and spaces. Customizability in different sizes and shapes provides users with extensive design flexibility.

2 Years Warranty