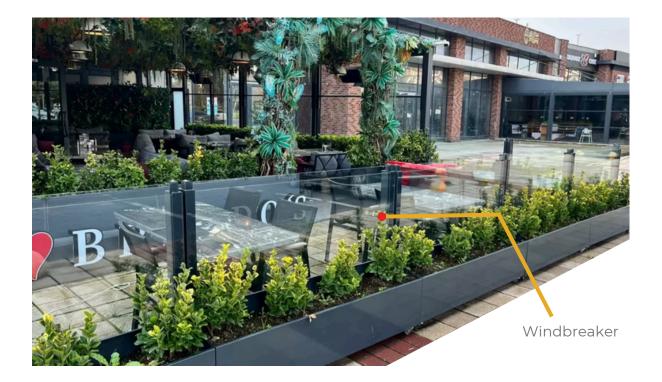

## WINDBREAKER

albau-usa.com

## Design

Windbreaker systems are a product that elevates spaces architecturally and aesthetically. Each system can be designed to a max. height of 6 feet and a max. width of 6.5 feet.

It is a highly preferred solution for businesses such as cafes and restaurants. In addition to its windbreaking feature, the Piston System also serves as a railing, enclosing the seating area of your spaces and becoming a functional element.