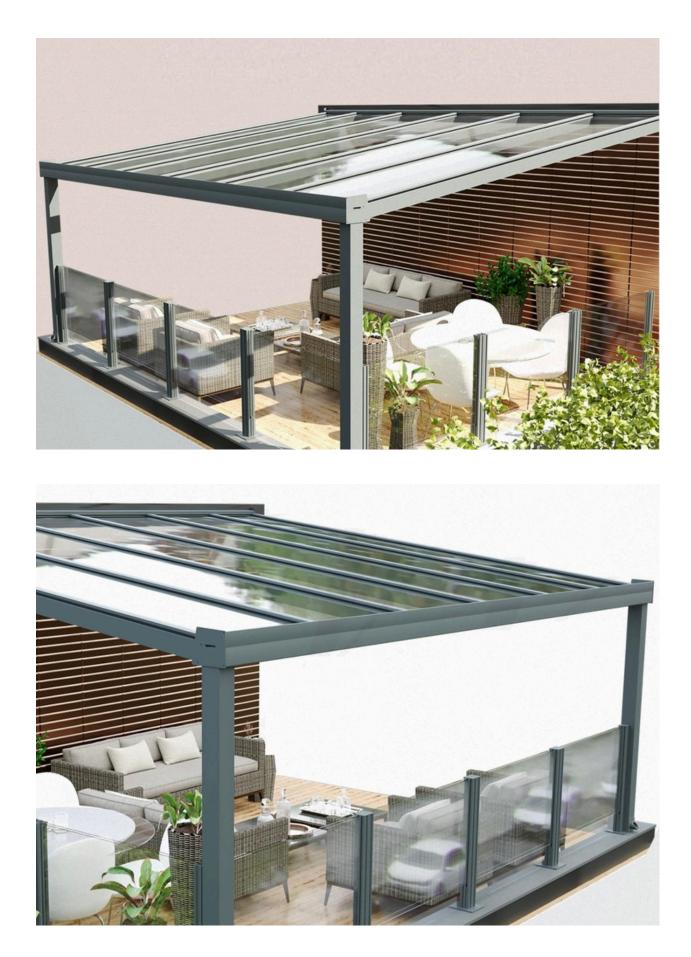

## Design

Windbreaker systems are a product that elevates spaces architecturally and aesthetically. Each system can be designed to a max. height of 6 feet and a max. width of 6.5 feet.

It is a highly preferred solution for businesses such as cafes and restaurants. In addition to its windbreaking feature, the Piston System also serves as a railing, enclosing the seating area of your spaces and becoming a functional element.

## Project Examples

Modern Aluminum Closing Solutions

**BBB** 

aluminum systems

+1(908)-265 97 40