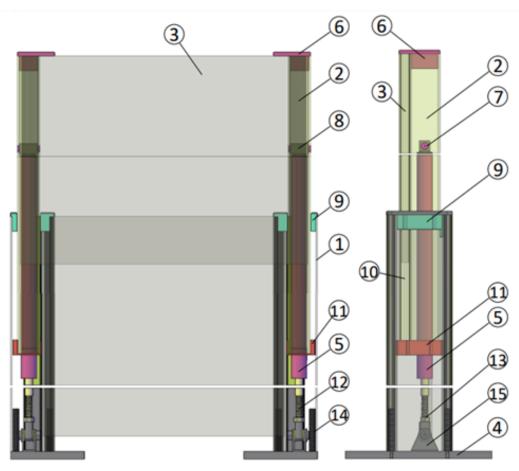

### Details

- 1- Windbreaker Case Profile
- 2- Windbreaker 1 Wing Profile
- 3- Glass (5/16" Monolithic Tempered )
- 4- Windbreaker Ground Fixing Flange
- 5- Windbreaker Damper
- 6- Wing Top Plastic, Right
- 7- Damper Top Connecting Wedge Screw
- 8- Damper Top Link Wedge
- 9- Case Top Inner Cover Plastic, Right
- 10- Wing Stop Profile
- 11- Wing Lower Balance Plastic, Right
- 12- Damper Bottom Connection Spring
- 13- Damper Bottom Connection Spring Adj. Nut
- 14- Ground Flange Connection Bolt
- 15- Damper Bottom Coupling Joint