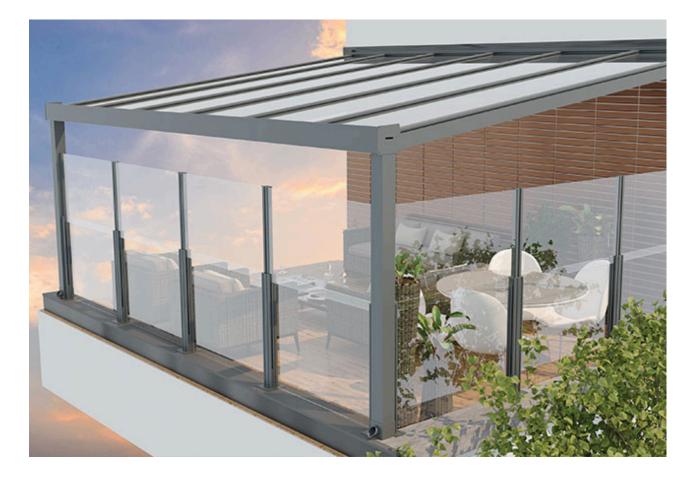

## Design

Windbreaker systems are a product that elevates spaces architecturally and aesthetically. Each system can be designed to a max. height of 6 feet and a max. width of 6.5 feet.

It is a highly preferred solution for businesses such as cafes and restaurants. In addition to its windbreaking feature, the Piston System also serves as a railing, enclosing the seating area of your spaces and becoming a functional element.

Modular Design : Modular design allows the system to be easily adapted to different needs and spaces. Customizability in different sizes and shapes provides users with extensive design flexibility.

2 Years Warranty