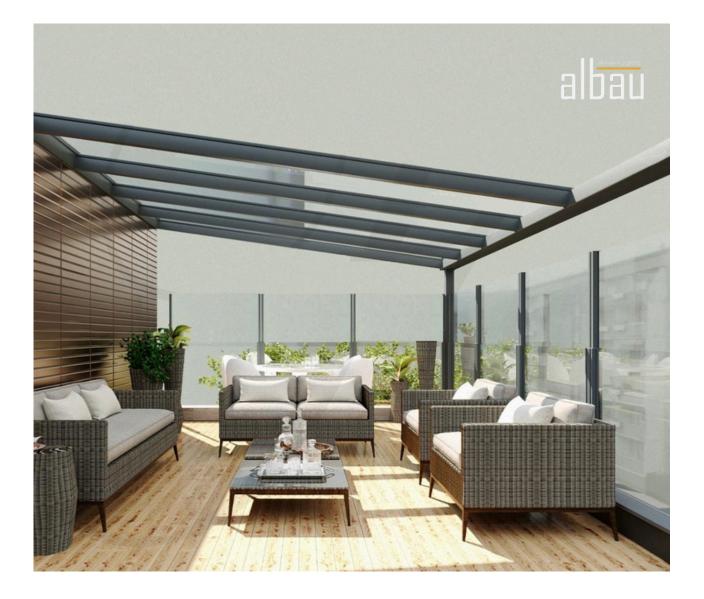

## Design

Windbreaker systems are a product that elevates spaces architecturally and aesthetically. Each system can be designed to a max. height of 6 feet and a max. width of 6.5 feet.

It is a highly preferred solution for businesses such as cafes and restaurants. In addition to its windbreaking feature, the Piston System also serves as a railing, enclosing the seating area of your spaces and becoming a functional element.

Modular Design : Modular design allows the system to be easily adapted to different needs and spaces. Customizability in different sizes and shapes provides users with extensive design flexibility.

2 Years Warranty